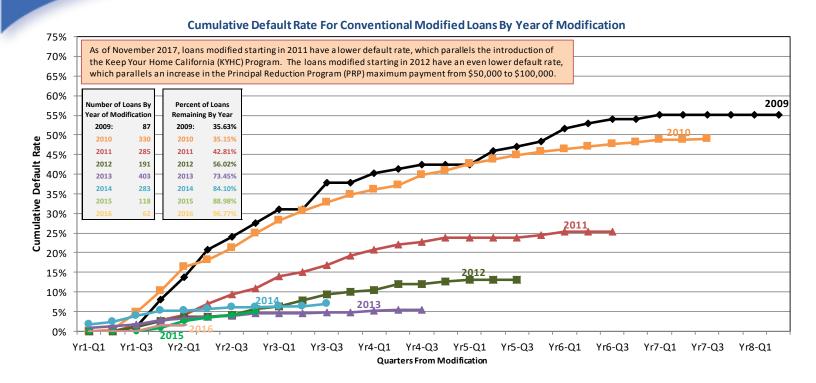

| oan Balance<br>at Sales | Principal<br>Write-Offs |
|--------------|-----------------------|-----------------|----------------|----|-------------------------|-------------------------|
| FHA/RHS/VA   | 10                    |                 | 4              | \$ | 2,151,916               |                         |
| Conventional |                       | 39              | 13             |    | 11,457,452              | \$ (1,564,101)          |
|              | 10                    | 39              | 17             | \$ | 13,609,368              | \$ (1,564,101)          |

Accumulated Uninsured Loss from Sale of Conventional REOs & Short Sales (by Escrow Closing Date)



Comparison of Quarterly Uninsured Loss from Sale of Conventional REOs & Short Sales (by Escrow Closing Date)