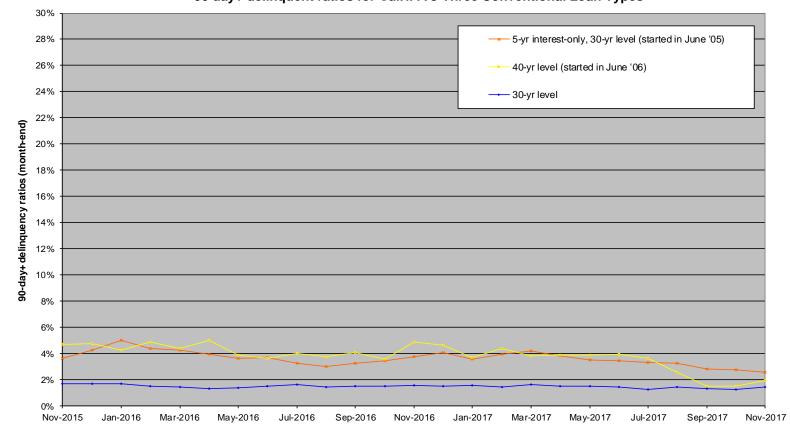

9.91% |  |

CalHFA FHA Loan Portfolio Performance Comparison by Servicer (% of Total Loan Count vs. % of Total Delinquent Loan Count) as of November 30, 2017



# CalHFA Conventional Loan Portfolio Performance Comparison by Servicer (% of Total Loan Count vs. % of Total Delinquent Loan Count) as of November 30, 2017



CalHFA FHA Loan Portfolio Performance Comparison by County (% of Total Loan Count vs. % of Total Delinquent Loan Count) as of November 30, 2017



CalHFA Conventional Loan Portfolio Performance Comparison by County (% of Total Loan Count vs. % of Total Delinquent Loan Count) as of November 30, 2017



### 90 day+ delinquent ratios for CalHFA's FHA and weighted average of all Conventional Loans



#### 90 day+ delinquent ratios for CalHFA's Three Conventional Loan Types





# Cal HFA California Housing Finance Agency

#### **Real Estate Owned**

|              | Calendar Year 2017 (As of November 30, 2017) |          |                |           |         |             |         |             |          |             |            |              |
|--------------|----------------------------------------------|----------|----------------|-----------|---------|-------------|---------|-------------|----------|-------------|------------|--------------|
|              |                                              |          | *Trustee Sales |           |         |             |         |             |          |             |            |              |
|              | Beginning                                    | Prior    | Reverted       | Reverted  | Tota