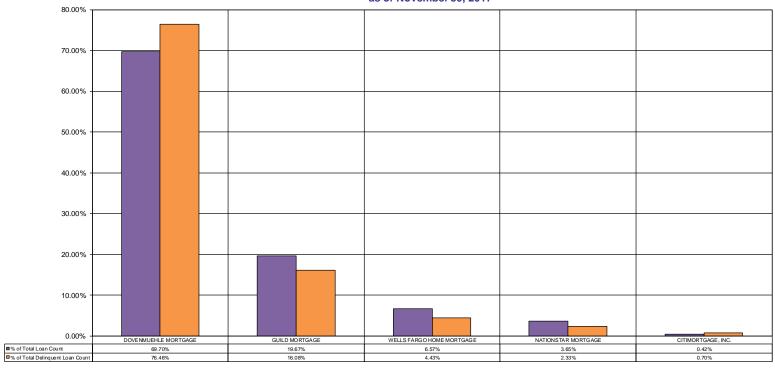

### Reconciled Loan Delinquency Summary All Active Loans By Servicer

|                           |                                       |                        |         | DELINQUENCY RATIOS - % of Loan Count |        |       |        |       |           |       |        |  |
|---------------------------|---------------------------------------|------------------------|---------|--------------------------------------|--------|-------|--------|-------|-----------|-------|--------|--|
|                           | Loan                                  |                        | % of    | Loan                                 |        | Loan  |        | Loan  |           | To    | tals   |  |
|                           | Count                                 | Balance                | Balance | Count                                | 30-Day | Count | 60-Day | Count | 90(+) Day | Count | %      |  |
| DOVENMUEHLE MORTGAGE      |                                       |                        |         |                                      |        |       |        |       |           |       |        |  |
| Federal Guaranty          | 1,957                                 | \$<br>201,114,799.33   | 15.42%  | 176                                  | 8.99%  | 38    | 1.94%  | 36    | 1.84%     | 250   | 12.77% |  |
| Conventional              | 3,512                                 | 634,856,057.70         | 48.66%  | 234                                  | 6.66%  | 36    | 1.03%  | 58    | 1.65%     | 328   | 9.34%  |  |
|                           | 5,469                                 | \$<br>835,970,857.03   | 64.08%  | 410                                  | 7.50%  | 74    | 1.35%  | 94    | 1.72%     | 578   | 10.57% |  |
| GUILD MORTGAGE            | ·                                     |                        |         |                                      |        |       |        |       |           |       |        |  |
| Federal Guaranty          | 1,511                                 | \$<br>134,903,099.02   | 10.34%  | 74                                   | 4.90%  | 18    | 1.19%  | 33    | 2.18%     | 125   | 8.27%  |  |
| Conventional              | 991                                   | 157,231,257.35         | 12.05%  | 47                                   | 4.74%  | 8     | 0.81%  | 14    | 1.41%     | 69    | 6.96%  |  |
|                           | 2,502                                 | \$<br>292,134,356.37   | 22.39%  | 121                                  | 4.84%  | 26    | 1.04%  | 47    | 1.88%     | 194   | 7.75%  |  |
| WELLS FARGO HOME MORTGAGE | ·                                     |                        |         |                                      |        |       |        |       |           |       |        |  |
| Federal Guaranty          | 907                                   | \$<br>58,372,376.49    | 4.47%   | 36                                   | 3.97%  | 16    | 1.76%  | 25    | 2.76%     | 77    | 8.49%  |  |
| Conventional              | 331                                   | <br>41,996,547.12      | 3.22%   | 13                                   | 3.93%  | 1     | 0.30%  | 5     | 1.51%     | 19    | 5.74%  |  |
|                           | 1,238                                 | \$<br>100,368,923.61   | 7.69%   | 49                                   | 3.96%  | 17    | 1.37%  | 30    | 2.42%     | 96    | 7.75%  |  |
| NATIONSTAR MORTGAGE       | · · · · · · · · · · · · · · · · · · · |                        |         |                                      |        |       |        |       |           |       |        |  |
| Federal Guaranty          | 887                                   | \$<br>54,555,646.38    | 4.18%   | 48                                   | 5.41%  | 9     | 1.01%  | 11    | 1.24%     | 68    | 7.67%  |  |
| Conventional              | 184                                   | <br>17,984,289.40      | 1.38%   | 5                                    | 2.72%  | -     | 0.00%  | 5     | 2.72%     | 10    | 5.43%  |  |
|                           | 1,071                                 | \$<br>72,539,935.78    | 5.56%   | 53                                   | 4.95%  | 9     | 0.84%  | 16    | 1.49%     | 78    | 7.28%  |  |
| CITIMORTGAGE, INC.        |                                       |                        |         |                                      |        |       |        |       |           |       |        |  |
| Federal Guaranty          | -                                     | \$<br>-                | 0.00%   | -                                    |        | -     |        | -     |           | -     |        |  |
| Conventional              | 21                                    | <br>3,594,933.04       | 0.28%   | -                                    | 0.00%  | 1     | 4.76%  | 2     | 9.52%     | 3     | 14.29% |  |
|                           | 21                                    | \$<br>3,594,933.04     | 0.28%   |                                      | 0.00%  | 1     | 4.76%  | 2     | 9.52%     | 3     | 14.29% |  |
| Total CalHFA              | 10,301                                | \$<br>1,304,609,005.83 | 100.00% | 633                                  | 6.15%  | 127   | 1.23%  | 189   | 1.83%     | 949   | 9.21%  |  |
|                           |                                       | <br>                   |         |                                      |        |       |        |       |           |       |        |  |