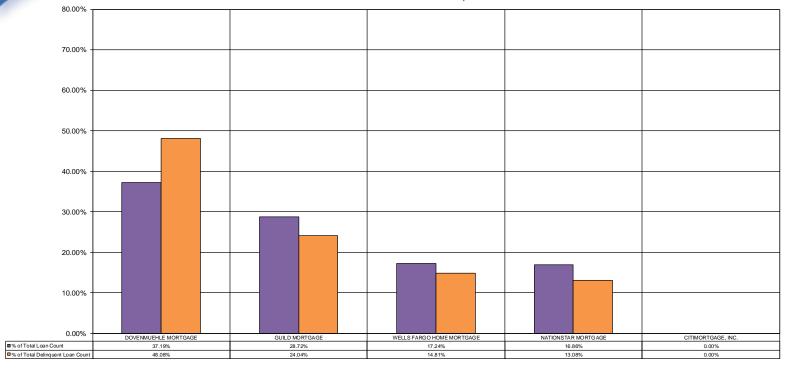

### Reconciled Loan Delinquency Summary All Active Loans By Servicer

|                           |                                       |                        |         | DELINQUENCY RATIOS - % of Loan Count |        |       |        |       |           |       |        |  |
|---------------------------|---------------------------------------|------------------------|---------|--------------------------------------|--------|-------|--------|-------|-----------|-------|--------|--|
|                           | Loan                                  |                        | % of    | Loan                                 |        | Loan  |        | Loan  |           | To    | tals   |  |
|                           | Count                                 | Balance                | Balance | Count                                | 30-Day | Count | 60-Day | Count | 90(+) Day | Count | %      |  |
| DOVENMUEHLE MORTGAGE      |                                       |                        |         |                                      |        |       |        |       |           |       |        |  |
| Federal Guaranty          | 1,957                                 | \$<br>201,114,799.33   | 15.42%  | 176                                  | 8.99%  | 38    | 1.94%  | 36    | 1.84%     | 250   | 12.77% |  |
| Conventional              | 3,512                                 | 634,856,057.70         | 48.66%  | 234                                  | 6.66%  | 36    | 1.03%  | 58    | 1.65%     | 328   | 9.34%  |  |
|                           | 5,469                                 | \$<br>835,970,857.03   | 64.08%  | 410                                  | 7.50%  | 74    | 1.35%  | 94    | 1.72%     | 578   | 10.57% |  |
| GUILD MORTGAGE            | ·                                     |                        |         |                                      |        |       |        |       |           |       |        |  |
| Federal Guaranty          | 1,511                                 | \$<br>134,903,099.02   | 10.34%  | 74                                   | 4.90%  | 18    | 1.19%  | 33    | 2.18%     | 125   | 8.27%  |  |
| Conventional              | 991                                   | 157,231,257.35         | 12.05%  | 47                                   | 4.74%  | 8     | 0.81%  | 14    | 1.41%     | 69    | 6.96%  |  |
|                           | 2,502                                 | \$<br>292,134,356.37   | 22.39%  | 121                                  | 4.84%  | 26    | 1.04%  | 47    | 1.88%     | 194   | 7.75%  |  |
| WELLS FARGO HOME MORTGAGE | ·                                     |                        |         |                                      |        |       |        |       |           |       |        |  |
| Federal Guaranty          | 907                                   | \$<br>58,372,376.49    | 4.47%   | 36                                   | 3.97%  | 16    | 1.76%  | 25    | 2.76%     | 77    | 8.49%  |  |
| Conventional              | 331                                   | <br>41,996,547.12      | 3.22%   | 13                                   | 3.93%  | 1     | 0.30%  | 5     | 1.51%     | 19    | 5.74%  |  |
|                           | 1,238                                 | \$<br>100,368,923.61   | 7.69%   | 49                                   | 3.96%  | 17    | 1.37%  | 30    | 2.42%     | 96    | 7.75%  |  |
| NATIONSTAR MORTGAGE       | · · · · · · · · · · · · · · · · · · · |                        |         |                                      |        |       |        |       |           |       |        |  |
| Federal Guaranty          | 887                                   | \$<br>54,555,646.38    | 4.18%   | 48                                   | 5.41%  | 9     | 1.01%  | 11    | 1.24%     | 68    | 7.67%  |  |
| Conventional              | 184                                   | <br>17,984,289.40      | 1.38%   | 5                                    | 2.72%  | -     | 0.00%  | 5     | 2.72%     | 10    | 5.43%  |  |
|                           | 1,071                                 | \$<br>72,539,935.78    | 5.56%   | 53                                   | 4.95%  | 9     | 0.84%  | 16    | 1.49%     | 78    | 7.28%  |  |
| CITIMORTGAGE, INC.        |                                       |                        |         |                                      |        |       |        |       |           |       |        |  |
| Federal Guaranty          | -                                     | \$<br>-                | 0.00%   | -                                    |        | -     |        | -     |           | -     |        |  |
| Conventional              | 21                                    | <br>3,594,933.04       | 0.28%   | -                                    | 0.00%  | 1     | 4.76%  | 2     | 9.52%     | 3     | 14.29% |  |
|                           | 21                                    | \$<br>3,594,933.04     | 0.28%   |                                      | 0.00%  | 1     | 4.76%  | 2     | 9.52%     | 3     | 14.29% |  |
| Total CalHFA              | 10,301                                | \$<br>1,304,609,005.83 | 100.00% | 633                                  | 6.15%  | 127   | 1.23%  | 189   | 1.83%     | 949   | 9.21%  |  |
|                           |                                       | <br>                   |         |                                      |        |       |        |       |           |       |        |  |