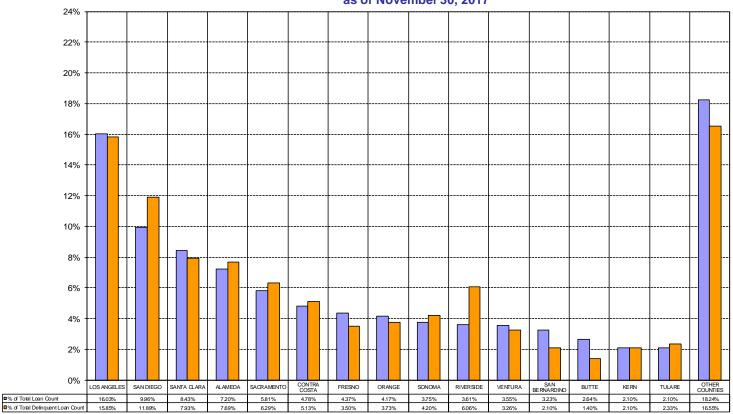

58,315,563         4.47%         29         6.30%         7         1.52%         8         1.74%         44           454         52,913,613         4.06%         45         9.91% |  |

CalHFA FHA Loan Portfolio Performance Comparison by Servicer (% of Total Loan Count vs. % of Total Delinquent Loan Count) as of November 30, 2017



# CalHFA Conventional Loan Portfolio Performance Comparison by Servicer (% of Total Loan Count vs. % of Total Delinquent Loan Count) as of November 30, 2017



CalHFA FHA Loan Portfolio Performance Comparison by County (% of Total Loan Count vs. % of Total Delinquent Loan Count) as of November 30, 2017



CalHFA Conventional Loan Portfolio Performance Comparison by County (% of Total Loan Count vs. % of Total Delinquent Loan Count) as of November 30, 2017



### 90 day+ delinquent ratios for CalHFA's FHA and weighted average of all Conventional Loans



#### 90 day+ delinquent ratios for CalHFA's Three Conventional Loan Types





# Cal HFA California Housing Finance Agency

#### **Real Estate Owned**

|              | Calendar Year 2017 (As of November 30, 2017) |          |                |           |         |             |         |             |          |             |            |              |
|--------------|----------------------------------------------|----------|----------------|-----------|---------|-------------|---------|-------------|----------|-------------|------------|--------------|
|              |                                              |          | *Trustee Sales |           |         |             |         |