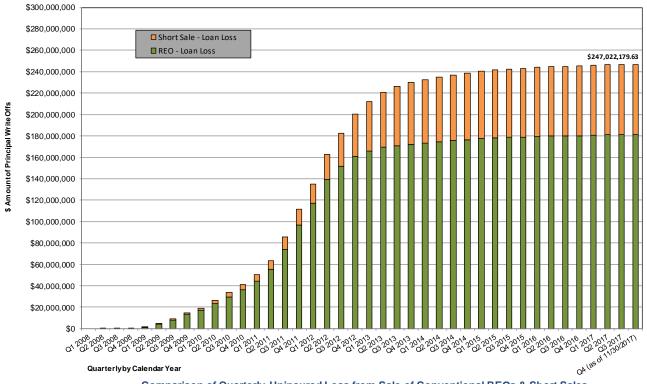

eed Loss (As of November 30, 2017)

| Loan Type    | Repurchased by Lender | Market<br>Sales | Short<br>Sales | Lo | oan Balance<br>at Sales | Principal<br>Write-Offs |
|--------------|-----------------------|-----------------|----------------|----|-------------------------|-------------------------|
| FHA/RHS/VA   | 10                    |                 | 4              | \$ | 2,151,916               |                         |
| Conventional |                       | 39              | 13             |    | 11,457,452              | \$ (1,564,101)          |
|              | 10                    | 39              | 17             | \$ | 13,609,368              | \$ (1,564,101)          |

Accumulated Uninsured Loss from Sale of Conventional REOs & Short Sales (by Escrow Closing Date)



Comparison of Quarterly Uninsured Loss from Sale of Conventional REOs & Short Sales (by Escrow Closing Date)