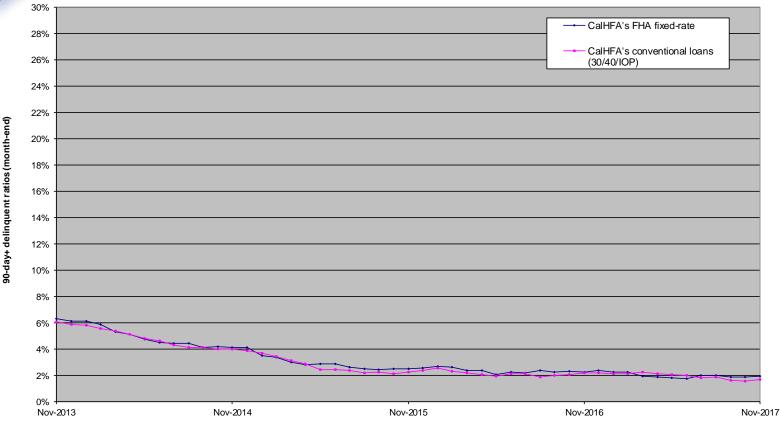

74%         44           454         52,913,613         4.06%         45         9.91% |  |

CalHFA FHA Loan Portfolio Performance Comparison by Servicer (% of Total Loan Count vs. % of Total Delinquent Loan Count) as of November 30, 2017



# CalHFA Conventional Loan Portfolio Performance Comparison by Servicer (% of Total Loan Count vs. % of Total Delinquent Loan Count) as of November 30, 2017



CalHFA FHA Loan Portfolio Performance Comparison by County (% of Total Loan Count vs. % of Total Delinquent Loan Count) as of November 30, 2017



CalHFA Conventional Loan Portfolio Performance Comparison by County (% of Total Loan Count vs. % of Total Delinquent Loan Count) as of November 30, 2017



### 90 day+ delinquent ratios for CalHFA's FHA and weighted average of all Conventional Loans



#### 90 day+ delinquent ratios for CalHFA's Three Conventional Loan Types





# Cal HFA California Housing Finance Agency

#### **Real Estate Owned**

|              | Calendar Year 2017 (As of November 30, 2017) |          |                |           |         |             |         |             |          |             |            |              |
|--------------|----------------------------------------------|----------|----------------|-----------|---------|-------------|---------|-------------|----------|-------------|------------|--------------|
|              |                                              |          | *Trustee Sales |           |         |             |         |             |          |             |            |              |
|              | Beginning