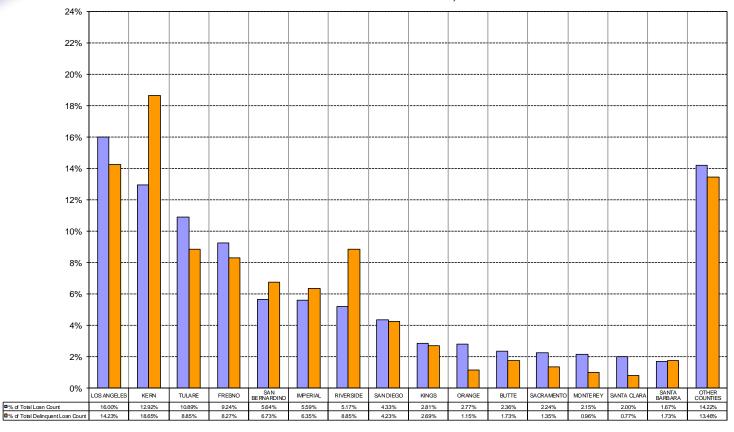

56           530         99,510,124         7.63%         30         5.66%         5         0.94%         3         0.57%         38           460         58,315,563         4.47%         29         6.30%         7         1.52%         8         1.74%         44           454         52,913,613         4.06%         45         9.91% |  |

CalHFA FHA Loan Portfolio Performance Comparison by Servicer (% of Total Loan Count vs. % of Total Delinquent Loan Count) as of November 30, 2017



# CalHFA Conventional Loan Portfolio Performance Comparison by Servicer (% of Total Loan Count vs. % of Total Delinquent Loan Count) as of November 30, 2017



CalHFA FHA Loan Portfolio Performance Comparison by County (% of Total Loan Count vs. % of Total Delinquent Loan Count) as of November 30, 2017



CalHFA Conventional Loan Portfolio Performance Comparison by County (% of Total Loan Count vs. % of Total Delinquent Loan Count) as of November 30, 2017



### 90 day+ delinquent ratios for CalHFA's FHA and weighted average of all Conventional Loans



#### 90 day+ delinquent ratios for CalHFA's Three Conventional Loan Types





# Cal HFA California Housing Finance Agency

#### **Real Estate Owned**

|              | Calendar Year 2017 (As of November 30, 2017) |          |                |           |         |             |         |             |          |             |            |              |
|--------------|----------------------------------------------|----------|----------------|-----------|---------|-------------|---------|-------------|----------|-------------|------------