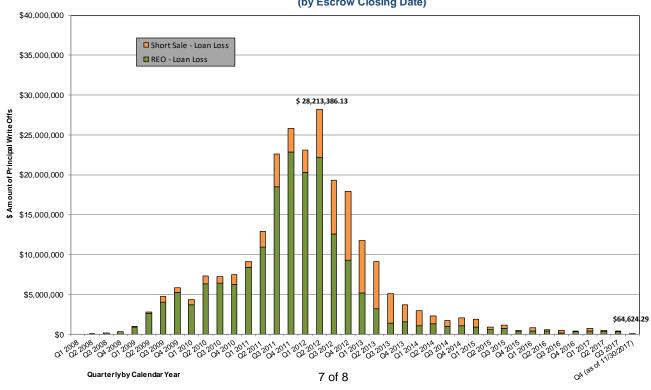

Lo | oan Balance<br>at Sales | Principal<br>Write-Offs |
|--------------|-----------------------|-----------------|----------------|----|-------------------------|-------------------------|
| FHA/RHS/VA   | 10                    |                 | 4              | \$ | 2,151,916               |                         |
| Conventional |                       | 39              | 13             |    | 11,457,452              | \$ (1,564,101)          |
|              | 10                    | 39              | 17             | \$ | 13,609,368              | \$ (1,564,101)          |

Accumulated Uninsured Loss from Sale of Conventional REOs & Short Sales (by Escrow Closing Date)



Comparison of Quarterly Uninsured Loss from Sale of Conventional REOs & Short Sales (by Escrow Closing Date)