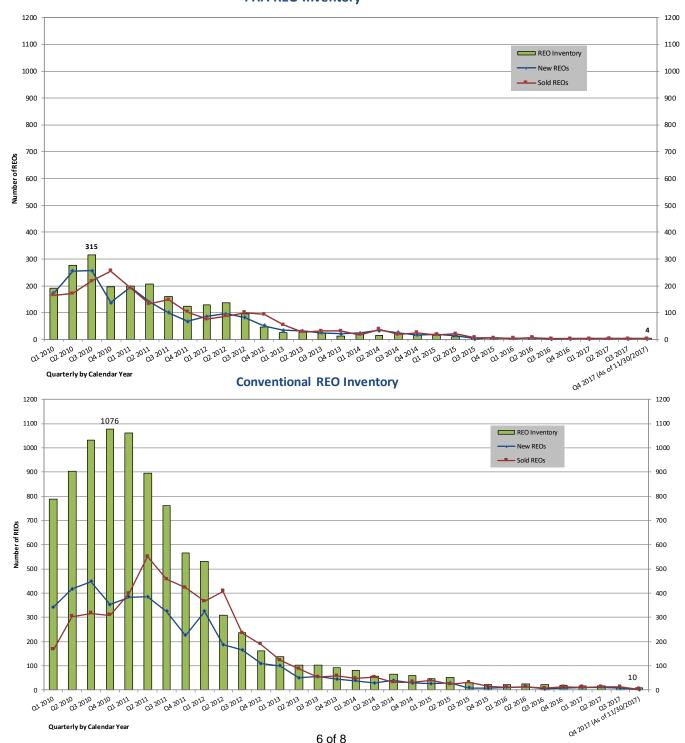

| 37      | 1           | 2        | 49          | 14         | \$ 2,555,616 |

<sup>\*3</sup>rd party trustee sales are not shown in this table (title to these loans were never transferred to CalHFA). There were eight (8) 3rd party sales in calendar year 2008, eighteen (18) 3rd party sales in calendar year 2009, thirty nine (39) 3rd party sales in calendar year 2010, twenty two (22) 3rd party sales in calendar year 2011, fourty one (41) 3rd party sales in calendar year 2012, fifty nine (59) 3rd party sales in calendar year 2013, fourty three (43) 3rd party sales in calendar 2014, twenty-four (24) 3rd party sales in calendar 2015, seventeen (17) 3rd party sales in calendar 2016, and there are twenty-three (23) 3rd party sales to date in calendar 2017

#### **FHA REO Inventory**



### Cal HFA California Housing Finance Agency

2017 Year to Date Composition of 1st Trust Deed Loss (As of November 30, 2017)

| Loan Type    | Repurchased by Lender | Market<br>Sales | Short<br>Sales | Lo | oan Balance<br>at Sales | Principal<br>Write-Offs |
|--------------|-----------------------|-----------------|----------------|----|-------------------------|-------------------------|
| FHA/RHS/VA   | 10                    |                 | 4              | \$ | 2,151,916               |                         |
| Conventional |                       | 39              | 13             |    | 11,457,452              | \$ (1,564,101)          |
|              | 10                    | 39              | 17             | \$ | 13,609,368              | \$ (1,564,101)          |

Accum