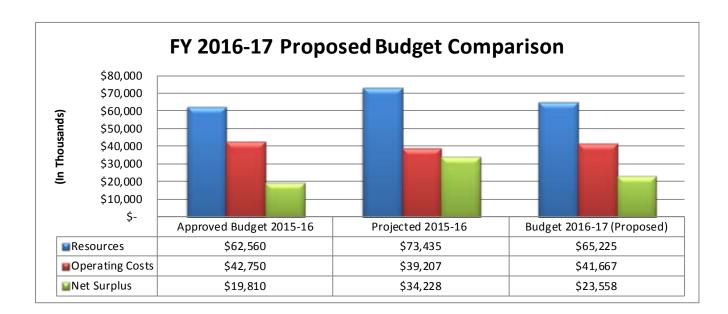

The next chart compares the adopted FY 2015-16 budget and the projected results of FY 2015-16 with the proposed FY 2016-17 budget. The spike in projected resources for FY 2015-16 is attributable to extraordinary multifamily loan prepayments and the associated yield maintenance fees in the amount of \$10.9 million.

Resources for FY 2015-16 were originally budgeted at \$62.6 million, but are projected to exceed budgetary expectations by \$10.9 million due to several extraordinary multifamily loan prepayment and their corresponding yield maintenance fees. For FY 2016-17, resources available to cover operating costs are expected to be \$65.2 million and are estimated to exceed operating costs by \$23.6 million. The table below reflects the Agency's proposed FY 2016-17 budget for resources and operating costs.