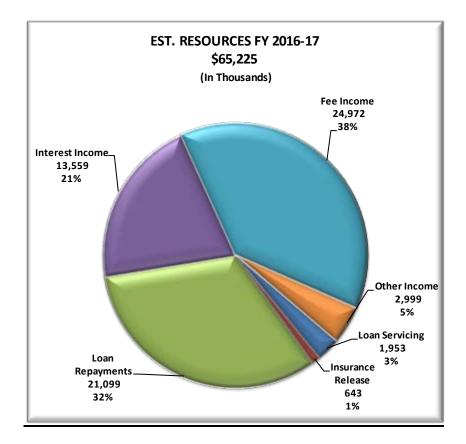

### **Resources**

Agency resources are primarily generated from loan origination fees, principal and interest payments on loans, compliance monitoring fees, etc. The majority of the Agency's resources are currently generated from legacy lending activities, but over the last three years the Agency has been changing this trend and we are projecting that FY 2016-17 will see an increase of 22% for resources generated from new lending activities. While our reliance on legacy resources will continue for some time, the opportunity to grow the balance sheet and generate new revenues is a reality. Fees for our Single Family lending programs have grown quickly with loan volume approaching \$1 billion annually, and we are confident that our new multifamily risk share program and the conduit issuance bond program will continue to gain traction in the market and generate meaningful revenue opportunities.

Resources for FY 2015-16 were originally budgeted at \$62.6 million, but are projected to exceed budgetary expectations by \$10.9 million due to several extraordinary multifamily loan prepayment and their corresponding yield maintenance fees. For FY 2016-17, resources available to cover operating costs are expected to be \$65.2 million and are estimated to exceed operating costs by \$23.6 million. The table below reflects the Agency's proposed FY 2016-17 budget for resources and operating costs.

| CALIFORNIA HOUSING FINANCE AGENCY<br>Fiscal Year 2016-17 BUDGET |                              |      |                              |    |                            |    |                         |      |  |  |
|-----------------------------------------------------------------|------------------------------|------|------------------------------|----|----------------------------|----|-------------------------|------|--|--|
| (Do                                                             | OLLARS IN TH                 | IOUS | ANDS)                        |    |                            |    |                         |      |  |  |
|                                                                 | Adopted<br>Budget<br>2014-15 |      | Adopted<br>Budget<br>2015-16 | В  | oposed<br>Judget<br>016-17 | FY | Varianc<br>7 15/16 to F | -    |  |  |
| RESOURCES                                                       |                              |      |                              |    |                            |    |                         |      |  |  |
| Loan Servicing                                                  | 3,00                         | 0    | 2,067                        |    | 1,953                      |    | (114)                   | -6%  |  |  |
| Insurance Release                                               | 94                           | 2    | 813                          |    | 643                        |    | (170)                   | -21% |  |  |
| Loan Repayments                                                 | 19,74                        | 4    | 18,997                       |    | 21,099                     |    | 2,102                   | 11%  |  |  |
| Interest (mortgages/securities/cash)                            | 14,77                        | 4    | 10,298                       |    | 13,559                     |    | 3,261                   | 32%  |  |  |
| Fee Income                                                      | 11,31                        | 4    | 27,582                       |    | 24,972                     |    | (2,610)                 | -9%  |  |  |
| Extraordinary Items                                             |                              |      | 2,803                        |    | 2,999                      |    | 196                     | 7%   |  |  |
| TOTALS                                                          | \$ 49,77                     | 4 \$ | 62,560                       | \$ | 65,225                     | \$ | 2,665                   | 4%   |  |  |
|                                                                 |                              |      |                              |    |                            |    |                         |      |  |  |
| OPERATING BUDGET                                                |                              |      |                              |    |                            |    |                         |      |  |  |
| Salaries and Benefits                                           | 29,98                        | 4    | 29,596                       |    | 29,683                     |    | 87                      | 0%   |  |  |
| Reimbursements                                                  | (49                          | ,    | (534)                        |    | (599)                      |    | (65)                    | 12%  |  |  |
| Temp Services/Other                                             | 63                           |      | 724                          |    | 526                        |    | (198)                   | -27% |  |  |
| Personal Services                                               | 30,12                        | 1    | 29,786                       |    | 29,610                     |    | (176)                   | -1%  |  |  |
| General Expense                                                 | 67                           | 7    | 641                          |    | 694                        |    | 53                      | 8%   |  |  |
| Communications                                                  | 49                           | 7    | 499                          |    | 414                        |    | (85)                    | -17% |  |  |
| Travel                                                          | 39                           | 0    | 414                          |    | 480                        |    | 66                      | 16%  |  |  |
| Training                                                        | 13                           | 4    | 160                          |    | 175                        |    | 15                      | 9%   |  |  |
| Facilities Operation                                            | 3,08                         | 4    | 3,100                        |    | 2,825                      |    | (275)                   | -9%  |  |  |
| Consulting & Professional Services                              | 4,89                         | 3    | 4,458                        |    | 3,861                      |    | (597)                   | -13% |  |  |
| Central Administrative Services                                 | 2,31                         | 2    | 2,960                        |    | 2,624                      |    | (336)                   | -11% |  |  |
| Information Technology                                          | 66                           | 3    | 602                          |    | 854                        |    | 252                     | 42%  |  |  |
| Equipment                                                       | 12                           | 0    | 130                          |    | 130                        |    | -                       | 0%   |  |  |
| Operating Expenses                                              | 12,77                        | 0    | 12,964                       |    | 12,057                     |    | (907)                   | -7%  |  |  |
|                                                                 |                              |      |                              | •  |                            |    | (,                      |      |  |  |
| TOTALS                                                          | \$ 42,89                     | 1 \$ | \$ 42,750                    | \$ | 41,667                     | \$ | (1,083)                 | -3%  |  |  |
| NET SURPLUS/(EXPENDITURE)                                       | \$ 6,88                      | 3 9  | 5 19,810                     | \$ | 23,558                     |    | 3,748                   | 19%  |  |  |