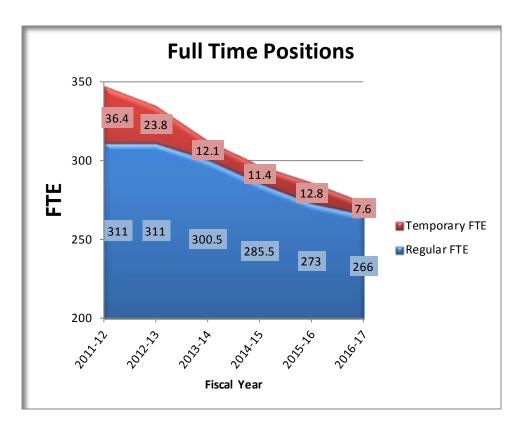

### **Operating Budget**

The Agency proposes a balanced operating budget in the amount of \$41.7 million representing the operational activities for FY 2016-17. The proposed budget represents a \$1.08 million or 3% percent decrease in appropriations compared with the prior year. The decrease in annual appropriations represents the net impact of changes in salaries and benefits, facilities operations, professional services and central administrative services. Specifically, the Agency reduced salary and benefit costs by eliminating seven vacant full time equivalent (FTE) positions and five temporary help positions. The salary and benefit savings from these reductions were largely offset by increases in the costs for employee pensions, medical costs and post-retirement medical benefits. The strategic reduction in staff levels has helped hold

salary and benefits static despite the rising costs of benefits. For FY 2016-17, the Agency is proposing that authorized full time equivalent positions be reduced from 285.8 FTE to 273.6 FTE (266 regular positions and 7.6 temporary positions), a net reduction of 12.2 positions compared with prior year. The following table illustrates the changes in the approved FTE since FY 2011-12: