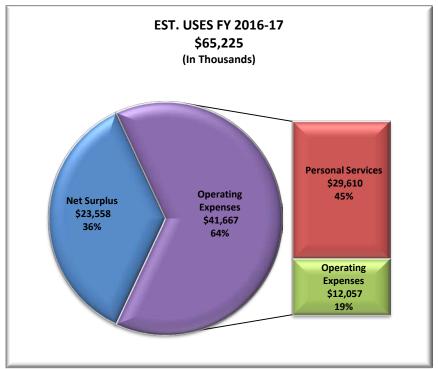

### Budget Summary

With the above business plan in mind, the budget for FY 2016-17 was developed. The following charts provide a summary of the estimated resources for FY 2016-17 and how those resources will be deployed. As you can see from the charts below, staff anticipates that resources for FY 2016-17 will exceed operating costs by approximately \$23.6 million. Any surplus funds will be used to support future lending and operational costs. In order to implement the goals and activities outlined in the Agency's strategic business plan, staff is recommending adoption of an operating budget of \$41.7 million, of which \$29.6 million will be used for personal services, \$12.1 million for operating expenses and equipment.

Resources for FY 2015-16 were originally budgeted at \$62.6 million, but are projected to exceed budgetary expectations by \$10.9 million due to several extraordinary multifamily loan prepayment and their corresponding yield maintenance fees. For FY 2016-17, resources available to cover operating costs are expected to be \$65.2 million and are estimated to exceed operating costs by \$23.6 million. The table below reflects the Agency's proposed FY 2016-17 budget for resources and operating costs.

| CALIFORNIA HOUSING FINANCE AGENCY<br>Fiscal Year 2016-17 BUDGET |                              |      |                              |    |                            |    |                         |      |  |  |
|-----------------------------------------------------------------|------------------------------|------|------------------------------|----|----------------------------|----|-------------------------|------|--|--|
| (Do                                                             | OLLARS IN TH                 | IOUS | ANDS)                        |    |                            |    |                         |      |  |  |
|                                                                 | Adopted<br>Budget<br>2014-15 |      | Adopted<br>Budget<br>2015-16 | В  | oposed<br>Judget<br>016-17 | FY | Varianc<br>7 15/16 to F | -    |  |  |
| RESOURCES                                                       |                              |      |                              |    |                            |    |                         |      |  |  |
| Loan Servicing                                                  | 3,00                         | 0    | 2,067                        |    | 1,953                      |    | (114)                   | -6%  |  |  |
| Insurance Release                                               | 94                           | 2    | 813                          |    | 643                        |    | (170)                   | -21% |  |  |
| Loan Repayments                                                 | 19,74                        | 4    | 18,997                       |    | 21,099                     |    | 2,102                   | 11%  |  |  |
| Interest (mortgages/securities/cash)                            | 14,77                        | 4    | 10,298                       |    | 13,559                     |    | 3,261                   | 32%  |  |  |
| Fee Income                                                      | 11,31                        | 4    | 27,582                       |    | 24,972                     |    | (2,610)                 | -9%  |  |  |
| Extraordinary Items                                             |                              |      | 2,803                        |    | 2,999                      |    | 196                     | 7%   |  |  |
| TOTALS                                                          | \$ 49,77                     | 4 \$ | 62,560                       | \$ | 65,225                     | \$ | 2,665                   | 4%   |  |  |
|                                                                 |                              |      |                              |    |                            |    |                         |      |  |  |
| OPERATING BUDGET                                                |                              |      |                              |    |                            |    |                         |      |  |  |
| Salaries and Benefits                                           | 29,98                        | 4    | 29,596                       |    | 29,683                     |    | 87                      | 0%   |  |  |
| Reimbursements                                                  | (49                          | ,    | (534)                        |    | (599)                      |    | (65)                    | 12%  |  |  |
| Temp Services/Other                                             | 63                           |      | 724                          |    | 526                        |    | (198)                   | -27% |  |  |
| Personal Services                                               | 30,12                        | 1    | 29,786                       |    | 29,610                     |    | (176)                   | -1%  |  |  |
| General Expense                                                 | 67                           | 7    | 641                          |    | 694                        |    | 53                      | 8%   |  |  |
| Communications                                                  | 49                           | 7    | 499                          |    | 414                        |    | (85)                    | -17% |  |  |
| Travel                                                          | 39                           | 0    | 414                          |    | 480                        |    | 66                      | 16%  |  |  |
| Training                                                        | 13                           | 4    | 160                          |    | 175                        |    | 15                      | 9%   |  |  |
| Facilities Operation                                            | 3,08                         | 4    | 3,100                        |    | 2,825                      |    | (275)                   | -9%  |  |  |
| Consulting & Professional Services                              | 4,89                         | 3    | 4,458                        |    | 3,861                      |    | (597)                   | -13% |  |  |
| Central Administrative Services                                 | 2,31                         | 2    | 2,960                        |    | 2,624                      |    | (336)                   | -11% |  |  |
| Information Technology                                          | 66                           | 3    | 602                          |    | 854                        |    | 252                     | 42%  |  |  |
| Equipment                                                       | 12                           | 0    | 130                          |    | 130                        |    | -                       | 0%   |  |  |
| Operating Expenses                                              | 12,77                        | 0    | 12,964                       |    | 12,057                     |    | (907)                   | -7%  |  |  |
|                                                                 |                              |      |                              | •  |                            |    | (,                      |      |  |  |
| TOTALS                                                          | \$ 42,89                     | 1 \$ | \$ 42,750                    | \$ | 41,667                     | \$ | (1,083)                 | -3%  |  |  |
| NET SURPLUS/(EXPENDITURE)                                       | \$ 6,88                      | 3 9  | 5 19,810                     | \$ | 23,558                     |    | 3,748                   | 19%  |  |  |